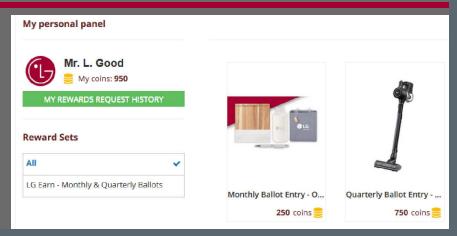

## **Rewards Shop**

In the Rewards Shop you can view all of the available monthly raffles available for redemption via the points/coins you earn with the Rewards program. Details of the raffles are subject to change, so keep an eye out for new prizing as time goes on! When you redeem for a ballot it submits a request for a ballot which will then be used for the ballot once accepted.