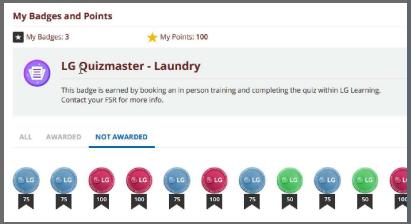

## Badges & Points

Points are earned from earning badges, which can be gained by completing training, scheduling training with your FSR, watching Quarterly Training Seminars and more! As time goes on, the badges you earn will show up here in the 'My Badges and Points' section of the portal.