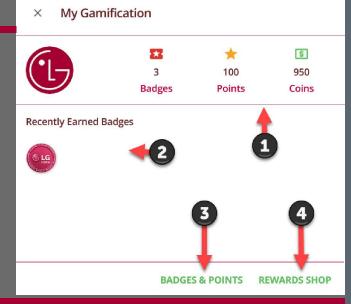

- Rewards Stats: This lets you know your current balance of badges, points and coins at a glance.
- Recently Earned Badges: This list shows all of your recent badges you've earned.
- Badges & Points: This will take you to the Badges & Points page to see all the badges you can earn and how to earn them.
- **Rewards Shop:** Here you can access the rewards and see what current contest raffles are currently available for redemption.